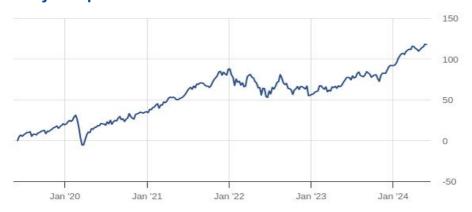

## Five years performance

#### **Performance**

| YTD    | 1 week | 1 mth. | 3 mån | 1 year | 5 years | 10 years |
|--------|--------|--------|-------|--------|---------|----------|
| 13.00% | -0.06% | 2.60%  | 2.75% | 24.50% | 117.90% | -        |

# Average performance

| Average. perf.     | 2 years | 3 years | 5 years | 10 years |
|--------------------|---------|---------|---------|----------|
| Fund <sup>1</sup>  | 11.16%  | 10.86%  | 14.43%  | 15.19%   |
| Index <sup>2</sup> | 11.06%  | 10.77%  | 14.36%  | 15.15%   |