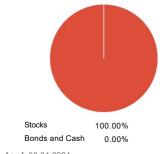

. The fund is reported as an Article 9 fund pursuant to EU regulation 2019/2088 on sustainability-related disclosures in the financial services sector (SFDR).

03.06.2024

#### **Performance**

| YTD    | 1 week | 1 mth. | 3 mån | 1 year | 5 years | 10 years |
|--------|--------|--------|-------|--------|---------|----------|
| 13.00% | -0.06% | 2.60%  | 2.75% | 24.50% | 117.90% | -        |

# Average performance

| Average. perf.     | 2 years | 3 years | 5 years | 10 years |
|--------------------|---------|---------|---------|----------|
| Fund <sup>1</sup>  | 11.16%  | 10.86%  | 14.43%  | 15.19%   |
| Index <sup>2</sup> | 11.06%  | 10.77%  | 14.36%  | 15.15%   |

<sup>&</sup>lt;sup>1</sup> Calculated on the fund's monthly closing price

## Five years performance



#### **Portfolio**



As of: 30.04.2024

### **Fund manager**



#### **Caroline Mebius**

Total Rating™

Experience in the fund industry 2009. Portfolio Manager since 15 November 2017.

 Main category
 Equity Fund

 Risk
 4

 Rate
 77.29 (03.06.2024)

 Reporting Currency
 EUR

 Price/Trade
 Daily

\*\*\*\*

Minimum investment 1,000,000 EUR
Monthly savings Traded on the Internet No
Management Fee 0.1%
Entry charge 0%
Exit charge 0%

Fund assets 55,069 MSEK Distribution per fund unit -

Distribution date -Fund, date of launch 30.08.2011 Share class, date of launch 16.03.2018

<sup>&</sup>lt;sup>2</sup> Benchmark index: Solactive ISS ESG Screened Paris Aligned US Index NTR. The information in the table refers to the benchmark index valid at any given time. In the event the fund has previously had other benchmar