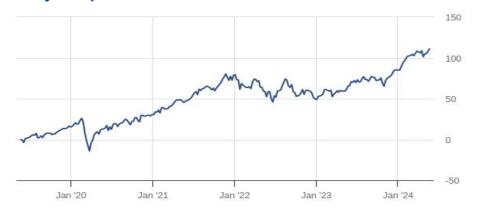

### Five years performance

#### **Performance**

| YTD    | 1 week | 1 mth. | 3 mån | 1 year | 5 years | 10 years |
|--------|--------|--------|-------|--------|---------|----------|
| 13.32% | 0.95%  | 2.80%  | 4.49% | 29.81% | 109.20% | -        |

## Average performance

| Average. perf.     | 2 years | 3 years | 5 years | 10 years |
|--------------------|---------|---------|---------|----------|
| Fund <sup>1</sup>  | 11.16%  | 10.86%  | 14.43%  | 15.19%   |
| Index <sup>2</sup> | 11.06%  | 10.77%  | 14.36%  | 15.15%   |