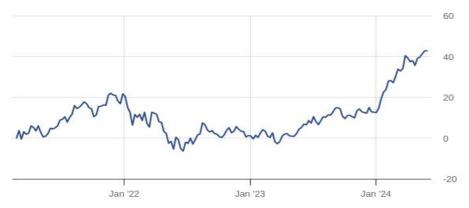

ecific sector or region. The fund is reported as an Article 8 fund pursuant to EU regulation 2019/2088 on sustainability-related disclosures in the financial services sector (SFDR).

#### **Performance**

03.06.2024

| YTD    | 1 week | 1 mth. | 3 mån | 1 year | 5 years | 10 years |
|--------|--------|--------|-------|--------|---------|----------|
| 24.42% | -2.28% | 2.07%  | 5.80% | 34.17% | -       | -        |

# Average performance

| Average. perf.     | 2 years | 3 years | 5 years | 10 years |
|--------------------|---------|---------|---------|----------|
| Fund <sup>1</sup>  | 16.82%  | 9.50%   | -       | -        |
| Index <sup>2</sup> | 17.32%  | 14.39%  | -       | -        |

<sup>&</sup>lt;sup>1</sup> Calculated on the fund's monthly closing price

# Five years performance



#### **Portfolio**



### **Fund manager**



#### **Karl Nygren**

Experience in the fund industry 2005. Portfolio Manager since 23 February 2021.

| ,                          |                     |
|----------------------------|---------------------|
| Main category              | Equity Fund         |
| Risk                       | 4                   |
| Rate                       | 126.03 (03.06.2024) |
| Reporting Currency         | SEK                 |
| Price/Trade                | Daily               |
| Total Rating™              | ***                 |
|                            |                     |
| Minimum investment         | 0 SEK               |
| Monthly savings            | 0 SEK               |
| Traded on the Internet     | No                  |
| Management