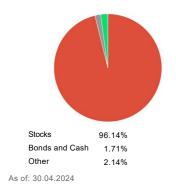

n. The fund is reported as an Article 8 fund pursuant to EU regulation 2019/2088 on sustainability-related disclosures in the financial services sector (SFDR).

#### **Performance**

03.06.2024

| YTD    | 1 week | 1 mth. | 3 mån | 1 year | 5 years | 10 years |
|--------|--------|--------|-------|--------|---------|----------|
| 24.42% | -2.28% | 2.07%  | 5.80% | 34.17% | -       | -        |

# Average performance

| Average. perf.     | 2 years | 3 years | 5 years | 10 years |
|--------------------|---------|---------|---------|----------|
| Fund <sup>1</sup>  | 16.82%  | 9.50%   | -       | -        |
| Index <sup>2</sup> | 17.32%  | 14.39%  | -       | -        |

<sup>&</sup>lt;sup>1</sup> Calculated on the fund's monthly closing price

# Five years performance



#### **Portfolio**



### **Fund manager**



#### **Karl Nygren**

Experience in the fund industry 2005. Portfolio Manager since 23 February 2021.

| ,                          |                     |
|----------------------------|---------------------|
| Main category              | Equity Fund         |
| Risk                       | 4                   |
| Rate                       | 126.03 (03.06.2024) |
| Reporting Currency         | SEK                 |
| Price/Trade                | Daily               |
| Total Rating™              | ***                 |
|                            |                     |
| Minimum investment         | 0 SEK               |
| Monthly savings            | 0 SEK               |
| Traded on the Internet     | No                  |
| Management Fee             | 0.6%