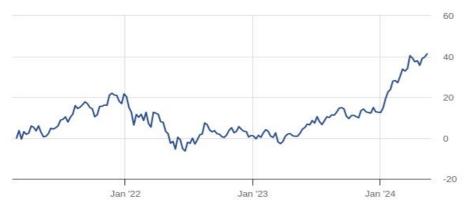

c sector or region. The fund is reported as an Article 8 fund pursuant to EU regulation 2019/2088 on sustainability-related disclosures in the financial services sector (SFDR).

#### **Performance**

20.05.2024

| YTD    | 1 week | 1 mth. | 3 mån  | 1 year | 5 years | 10 years |
|--------|--------|--------|--------|--------|---------|----------|
| 27.03% | 1.05%  | 5.27%  | 12.74% | 36.71% | -       | -        |

## Average performance

| Average. perf.     | 2 years | 3 years | 5 years | 10 years |
|--------------------|---------|---------|---------|----------|
| Fund <sup>1</sup>  | 16.82%  | 9.50%   | -       | -        |
| Index <sup>2</sup> | 17.32%  | 14.39%  | -       | -        |

<sup>&</sup>lt;sup>1</sup> Calculated on the fund's monthly closing price

## Five years performance



#### **Portfolio**



# Fund manager



#### **Karl Nygren**

launch

Experience in the fund industry 2005. Portfolio Manager since 23 February 2021.

| 23 February 2021.          |                     |
|----------------------------|---------------------|
| Main category              | Equity Fund         |
| Risk                       | 4                   |
| Rate                       | 128.67 (20.05.2024) |
| Reporting Currency         | SEK                 |
| Price/Trade                | Daily               |
| Total Rating™              | ***                 |
|                            |                     |
| Minimum investment         | 0 SEK               |
| Monthly savings            | 0 SEK               |
| Traded on the Internet     | No                  |
| Managemen