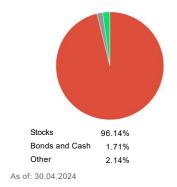

e fund is reported as an Article 8 fund pursuant to EU regulation 2019/2088 on sustainability-related disclosures in the financial services sector (SFDR).

#### **Performance**

20.05.2024

| YTD    | 1 week | 1 mth. | 3 mån  | 1 year | 5 years | 10 years |
|--------|--------|--------|--------|--------|---------|----------|
| 27.03% | 1.05%  | 5.27%  | 12.74% | 36.71% | -       | -        |

## Average performance

| Average. perf.     | 2 years | 3 years | 5 years | 10 years |
|--------------------|---------|---------|---------|----------|
| Fund <sup>1</sup>  | 16.82%  | 9.50%   | -       | -        |
| Index <sup>2</sup> | 17.32%  | 14.39%  | -       | -        |

<sup>&</sup>lt;sup>1</sup> Calculated on the fund's monthly closing price

## Five years performance



#### **Portfolio**



# Fund manager



#### **Karl Nygren**

launch

Experience in the fund industry 2005. Portfolio Manager since 23 February 2021.

| 23 February 2021.          |                     |
|----------------------------|---------------------|
| Main category              | Equity Fund         |
| Risk                       | 4                   |
| Rate                       | 128.67 (20.05.2024) |
| Reporting Currency         | SEK                 |
| Price/Trade                | Daily               |
| Total Rating™              | ***                 |
|                            |                     |
| Minimum investment         | 0 SEK               |
| Monthly savings            | 0 SEK               |
| Traded on the Internet     | No                  |
| Management Fee             | 0.