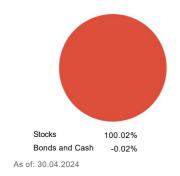

sk. The fund is reported as an Article 9 fund pursuant to EU regulation 2019/2088 on sustainability-related disclosures in the financial services sector (SFDR).

20.05.2024

### **Performance**

| YTD    | 1 week | 1 mth. | 3 mån | 1 year | 5 years | 10 years |
|--------|--------|--------|-------|--------|---------|----------|
| 10.00% | 1.39%  | 8.42%  | 8.63% | -      | -       | -        |

# Average performance

| Average. perf.     | 2 years | 3 years | 5 years | 10 years |
|--------------------|---------|---------|---------|----------|
| Fund <sup>1</sup>  | 0.88%   | -1.92%  | 2.85%   | 5.06%    |
| Index <sup>2</sup> | 1.51%   | -1.10%  | 3.67%   | 6.04%    |

<sup>&</sup>lt;sup>1</sup> Calculated on the fund's monthly closing price

# Five years performance



#### **Portfolio**



## **Fund manager**



#### **Caroline Mebius**

Experience in the fund industry 2009. Portfolio Manager since

1 December 2021.

| Main category | Equity Fund       |
|---------------|-------------------|
| Risk          | 4                 |
| Rate          | 10.94 (20.05.2024 |

Reporting Currency EUR
Price/Trade Daily
Total Rating™

Minimum investment 0 EUR
Monthly savings Traded on the Internet No
Management Fee 0.6%
Entry charge 0%
Exit charge 0%

Fund assets 9,578 MSEK Distribution per fund unit -

Distribution date -Fund, date of launch 14.12.2018 Share class, date of launch 29.11.2023

<sup>&</sup>lt;sup>2</sup> Benchmark index: Solactive ISS ESG Screened Paris Aligned Emerging Markets Index NTR. The information in the table refers to the benchmark index valid at any given time.