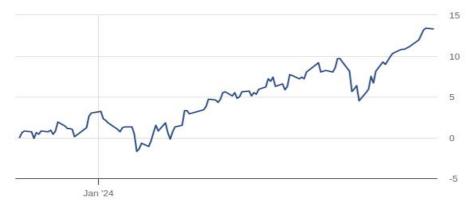

iated with currency risk. The fund is reported as an Article 9 fund pursuant to EU regulation 2019/2088 on sustainability-related disclosures in the financial services sector (SFDR).

20.05.2024

### **Performance**

| YTD    | 1 week | 1 mth. | 3 mån | 1 year | 5 years | 10 years |
|--------|--------|--------|-------|--------|---------|----------|
| 10.00% | 1.39%  | 8.42%  | 8.63% | -      | -       | -        |

# Average performance

| Average. perf.     | 2 years | 3 years | 5 years | 10 years |
|--------------------|---------|---------|---------|----------|
| Fund <sup>1</sup>  | 0.88%   | -1.92%  | 2.85%   | 5.06%    |
| Index <sup>2</sup> | 1.51%   | -1.10%  | 3.67%   | 6.04%    |

<sup>&</sup>lt;sup>1</sup> Calculated on the fund's monthly closing price

# Five years performance



#### **Portfolio**



## **Fund manager**



#### **Caroline Mebius**

Experience in the fund industry 2009. Portfolio Manager since

1 December 2021.

| Main category | Equity Fund       |
|---------------|-------------------|
| Risk          | 4                 |
| Rate          | 10.94 (20.05.2024 |

Reporting Currency EUR
Price/Trade Daily
Total Rating™

Minimum investment 0 EUR
Monthly savings Traded on the Internet No
Management Fee 0.6%
Entry charge 0%
Exit charge 0%

Fund assets 9,578 MSEK Distribution per fund unit -

Distribution date -Fund, date of launch 14.12.2018 Share class, date of launch 29.11.2023

<sup>&</sup>lt;sup>2</sup> Benchmark index: Solactive ISS ESG Screened Paris Aligned Emerging Markets Index NTR. The information in the table refers to the benchmark index va