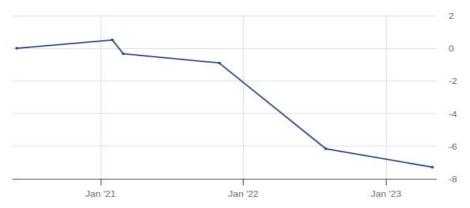

r to the fund's prospectus. The fund is reported as an Article 6 fund pursuant to EU regulation 2019/2088 on sustainability-related disclosures in the financial services sector (SFDR).

#### **Performance**

23.08.2024

| YTD   | 1 week | 1 mth. | 3 mån | 1 year | 5 years | 10 years |
|-------|--------|--------|-------|--------|---------|----------|
| 3.10% | 0.14%  | 0.99%  | 3.34% | 8.11%  | -1.63%  | -        |

# Average performance

| Average. perf.     | 2 years | 3 years | 5 years | 10 years |
|--------------------|---------|---------|---------|----------|
| Fund <sup>1</sup>  | 2.58%   | -0.57%  | -0.40%  | -        |
| Index <sup>2</sup> | 2.64%   | -0.53%  | -0.34%  | -        |

<sup>&</sup>lt;sup>1</sup> Calculated on the fund's monthly closing price

# Five years performance



### **Portfolio**

Bonds and Cash 100.00%

As of: 31.07.2024

## **Fund manager**



#### **Caroline Mebius**

Experience in the fund industry 2009. Portfolio Manager since 15 November 2017.

| Main category | Bond Fund |
|---------------|-----------|
| Rick          | 2         |

Rate 103.48 (23.08.2024)

Reporting Currency SEK Price/Trade Exch

Price/Trade Exchange traded

Total Rating™ ★★★

Minimum investment 1 unit Monthly savings - Traded on the Internet Yes Management Fee 0.1% Entry charge 0% Exit charge 0%

Fund assets 6,082 MSEK

Distribution per fund unit - Distribution date -

Fund, date of launch 09.02.2016
Share class, date of launch 09.02.2016

### Largest holdings

| Stadshypotek Ab (Pub | ol) 2%   | 3.70% |
|----------------------|----------|-------|
| Sweden (Kingdom Of