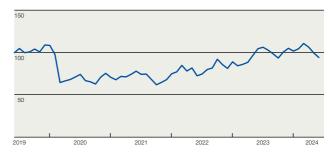

#### Fund performance

<sup>\*</sup> The graph is indexed with starting value 100. Performance is shown in the fund's base currency. The fund may have several share classes.

| Fund | facts | - | history |
|------|-------|---|---------|
|------|-------|---|---------|